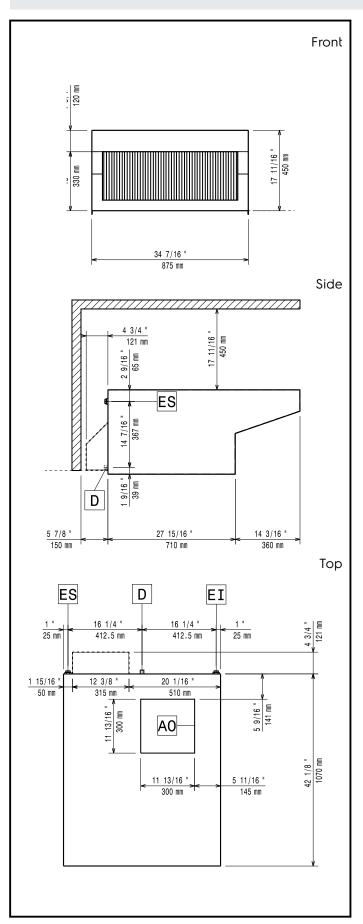

### **Key Information:**

External dimensions, Width: 875 mm
External dimensions, Depth: 1070 mm
External dimensions, Height: 450 mm
Net weight: 23 kg
Shipping weight: 37 kg